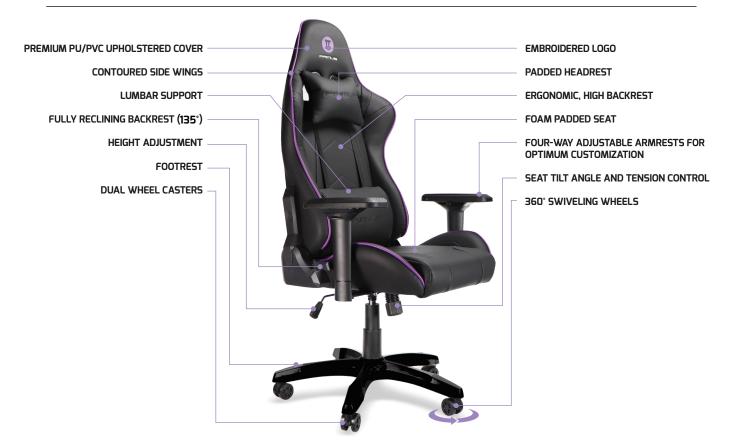

#### STYLISH RACING CAR DESIGN

CONTOURED TWO-COLOR BUCKET SEAT FEATURING A UNIQUE SPORTY LOOK

#### HIGH-PERFORMANCE COMFORT

ERGONOMICALLY DESIGNED HIGH BACKREST, DETACHABLE HEADREST AND LUMBAR CUSHIONS. ITS SEATING AREA HAS ENOUGH ROOM TO ACCOMMODATE VARIOUS BODY TYPES WEIGHING UP TO 309 POUNDS

#### **EXTREMELY CUSTOMIZABLE**

SEAT HEIGHT, TILT AND RECLINE CONTROLS. WIDE ARMRESTS ENABLE VERTICAL, HORIZONTAL, FRONT TO BACK AND ANGLED ADJUSTABILITY TO SUIT YOUR INDIVIDUAL SEATING PREFERENCES

#### **ROBUST CONSTRUCTION**

WELDED METAL FRAME ON A STABLE 5 POINT BASE WITH DURABLE CASTER WHEELS ALLOWING A SMOOTH GLIDE AND A 360° ROTATION