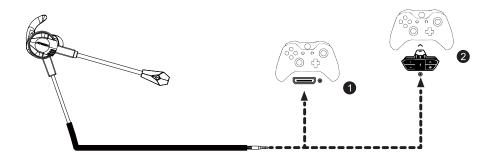

## VI. XBOX ONE SETUP

Connect the earphones' 3.5mm plug into a controller's 3.5mm port.
Connect the earphones' 3.5mm plug into the 3.5mm port of the headset adapter for the Xbox controller.

\*Xbox One controllers with no 3.5mm port will require an adapter (Xbox stereo headset adapter is not included).