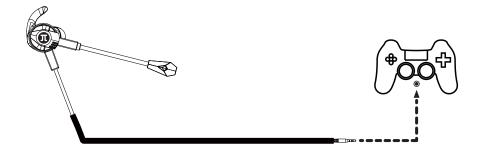

## VI. XBOX ONE SETUP

Connect the earphones' 3.5mm plug into a controller's 3.5mm port.
Connect the earphones' 3.5mm plug into the 3.5mm port of the headset adapter for the Xbox controller.

\*Xbox One controllers with no 3.5mm port will require an adapter (Xbox stereo headset adapter is not included).