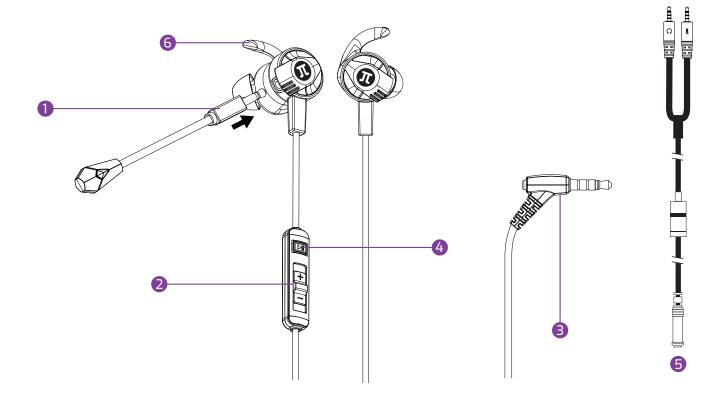

### I. PRODUCT LAYOUT

2

1. Flexible and detachable microphone

- 2. Volume slider bar
- 3. 4-pole TRRS 3.5mm cable
- 4. Play-Pause/Previous and Next track in music playback mode
- Pick up or end calls in phone mode
- 5. Female TRRS connector to TRS splitter (2x3.5mm)
- 6. Left and right earphones with gel ear fins