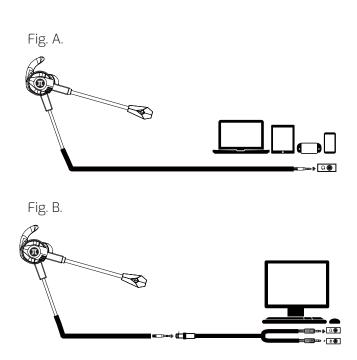

#### V. HOW TO CONNECT THE EARPHONES TO A 3.5MM TRRS OR TRS AUDIO DEVICE

a. Connect the 4-pole TRRS plug into the device's 3.5mm audio input of your choice. Refer to Fig. A.

b. Connect the supplied 4-pole cable into the jack of the TRRS to TRS splitter cable. Fig. B.

 Insert the plug with the pink jacket in the corresponding port of your device to connect the microphone, and the plug with the green jacket in the corresponding port to connect the audio.