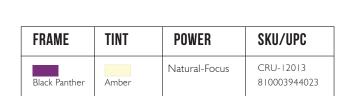

2022 COLLECTION

## **CRUZ, BLACK PANTHER EDITION**

PERFORMANCE & PROTECTION



Shield the eyes of young warriors with the Cruz, Black Panther Edition for ages 12+. Equipped with a quality nylon frame material, fixed nose bridge and narrow fit, they can ascend to performance and protection with glasses fit for Royalty. Wakanda Forever!

## **KEY FEATURES**

MARVE

- Durable nylon frame material
- Sturdy barrel hinges
- Smudge resistant lens coatings
- GUNNAR patented lens technology
- Blocks harmful blue light and 100% UV light
- Comes with protective glasses case and clip
- Low Bridge Fit



• Prescription Range: -5 to +5

MSRP: \$54.99



## **GLASSES SPECIFICATIONS**

Lens width: 55 mm | nose: 16 mm | frame width: 130 mm | temple: 133 mm | weight: 16.3 grams (without packaging)

## CASE SPECIFICATIONS

Dimensions: 15" x 13" x 8" | Configuration: 24 pack | Weight: 6 lbs

©2022 Marvel. Customized, designed and produced by GUNNAR® USA. Assembled in China. Certification: CE.



AVAILABILITY: AUGUST 30<sup>™</sup>, 2022