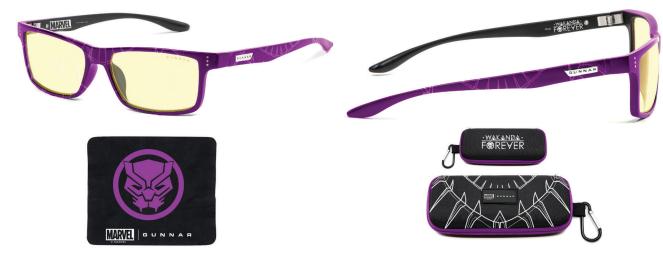

## **CRUZ, BLACK PANTHER EDITION**

PERFORMANCE & PROTECTION

Shield the eyes of young warriors with the Cruz, Black Panther Edition for ages 12+. Equipped with a quality nylon frame material, fixed nose bridge and narrow fit, they can ascend to performance and protection with glasses fit for Royalty. Wakanda Forever!

## **KEY FEATURES**

MARVE

- Durable nylon frame material
- Sturdy barrel hinges
- Smudge resistant lens coatings
- GUNNAR patented lens technology
- Blocks harmful blue light and 100% UV light
- Comes with protective glasses case and clip
- Low Bridge Fit