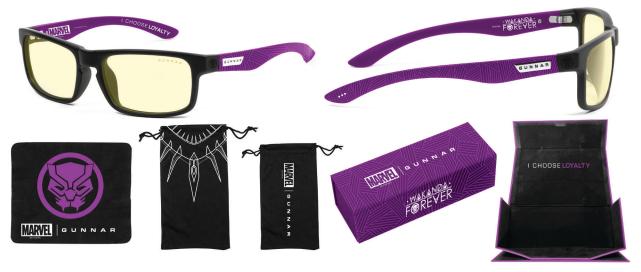

## **ENIGMA, BLACK PANTHER EDITION**

Channel your inner warrior with the Enigma, Black Panther Edition. Equipped with a quality nylon frame material, fixed nose bridge and wide fit, ascend to performance and protection with glasses fit for Royalty. Wakanda Forever!

## **KEY FEATURES**

- Durable nylon frame material
- Sturdy multi-barrel hinges
- GUNNAR patented lens technology
- Blocks harmful blue light and 100% UV
- Dual-sided anti-reflective lens coating
- Low Bridge Fit