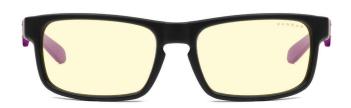

## **ENIGMA, BLACK PANTHER EDITION**

Channel your inner warrior with the Enigma, Black Panther Edition. Equipped with a quality nylon frame material, fixed nose bridge and wide fit, ascend to performance and protection with glasses fit for Royalty. Wakanda Forever!

## **KEY FEATURES**

- Durable nylon frame material
- Sturdy multi-barrel hinges
- GUNNAR patented lens technology
- Blocks harmful blue light and 100% UV
- Dual-sided anti-reflective lens coating
- Low Bridge Fit

## **GLASSES SPECIFICATIONS**

Lens width: 58 mm | nose: 18 mm | frame width: 135 mm | temple: 135 mm | weight: 33 grams (without packaging)